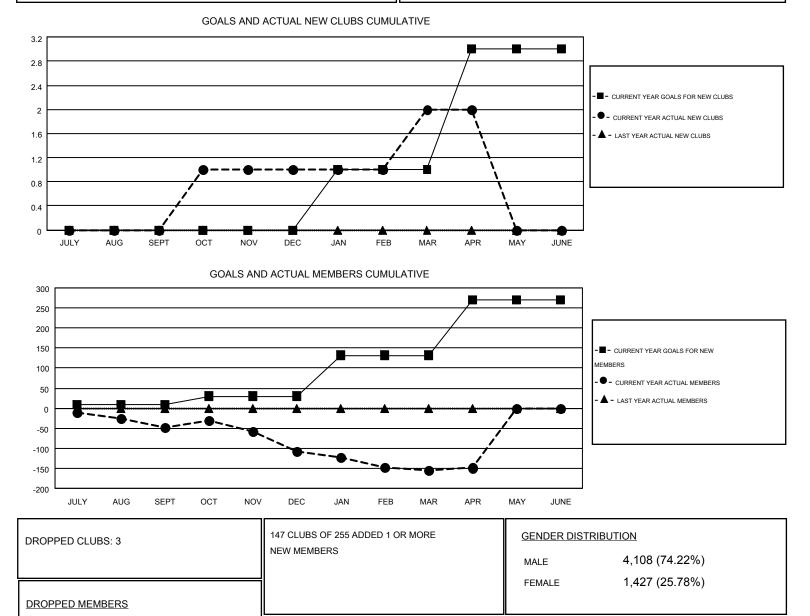

## GMT: KENNETH SCHWOLS

| Clubs                 |                  |           |                  |                  | Members               |                    |                                        |                    |                  |
|-----------------------|------------------|-----------|------------------|------------------|-----------------------|--------------------|----------------------------------------|--------------------|------------------|
| RESULTS FOR 2014-2015 |                  |           |                  |                  | RESULTS FOR 2014-2015 |                    |                                        |                    |                  |
| QUARTER               | NEW CLUB<br>GOAL | NEW CLUBS | DROPPED<br>CLUBS | NET<br>GAIN/LOSS | QUARTER               | NEW MEMBER<br>GOAL | CHARTER AND<br>NEW<br>MEMBERS<br>ADDED | DROPPED<br>MEMBERS | NET<br>GAIN/LOSS |
| JULY/AUG/SEPT         | 0                | 0         | 0                | 0                | JULY/AUG/SEPT         | 10                 | 100                                    | 148                | -48              |
| OCT/NOV/DEC           | 0                | 1         | 0                | 1                | OCT/NOV/DEC           | 20                 | 149                                    | 208                | -59              |
| JAN/FEB/MAR           | 1                | 1         | 3                | -2               | JAN/FEB/MAR           | 102                | 137                                    | 185                | -48              |
| APR/MAY/JUNE          | 2                | 0         | 0                | 0                | APR/MAY/JUNE          | 139                | 67                                     | 61                 | 6                |